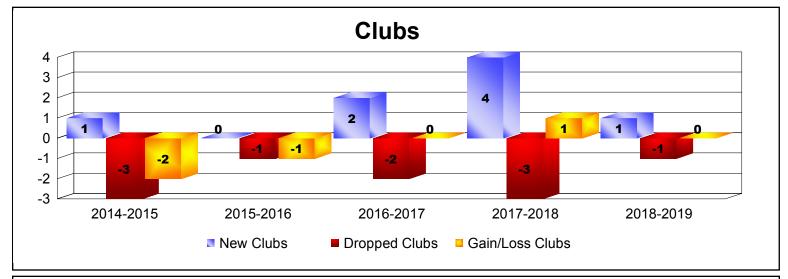

| Year      | New<br>Clubs | Dropped<br>Clubs | Gain/<br>Loss<br>Clubs | New<br>Members | Charter<br>Members | Reinstate<br>Members | Transfer<br>Members | Total<br>Member<br>Added | Total<br>Members<br>Dropped | Gain/<br>Loss<br>Members |
|-----------|--------------|------------------|------------------------|----------------|--------------------|----------------------|---------------------|--------------------------|-----------------------------|--------------------------|
| 2014-2015 | 1            | -3               | -2                     | 283            | 47                 | 12                   | 50                  | 392                      | -315                        | 77                       |
| 2015-2016 | 0            | -1               | -1                     | 211            | 3                  | 8                    | 25                  | 247                      | -333                        | -86                      |
| 2016-2017 | 2            | -2               | 0                      | 196            | 47                 | 8                    | 24                  | 275                      | -327                        | -52                      |
| 2017-2018 | 4            | -3               | 1                      | 239            | 144                | 12                   | 40                  | 435                      | -363                        | 72                       |
| 2018-2019 | 1            | -1               | 0                      | 148            | 41                 | 8                    | 22                  | 219                      | -380                        | -161                     |
| Average   | 2            | -2               | 0                      | 215            | 56                 | 10                   | 32                  | 314                      | -344                        | -30                      |