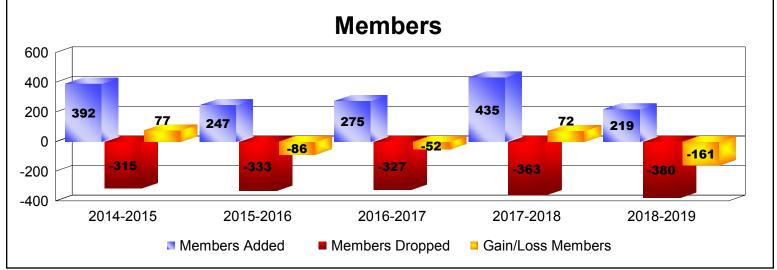

| Year      | New<br>Clubs | Dropped<br>Clubs | Gain/<br>Loss<br>Clubs | New<br>Members | Charter<br>Members | Reinstate<br>Members | Transfer<br>Members | Total<br>Member<br>Added | Total<br>Members<br>Dropped | Gain/<br>Loss<br>Members |
|-----------|--------------|------------------|------------------------|----------------|--------------------|----------------------|---------------------|--------------------------|-----------------------------|--------------------------|
| 2014-2015 | 1            | -3               | -2                     | 283            | 47                 | 12                   | 50                  | 392                      | -315                        | 77                       |
| 2015-2016 | 0            | -1               | -1                     | 211            | 3                  | 8                    | 25                  | 247                      | -333                        | -86                      |
| 2016-2017 | 2            | -2               | 0                      | 196            | 47                 | 8                    | 24                  | 275                      | -327                        | -52                      |
| 2017-2018 | 4            | -3               | 1                      | 239            | 144                | 12                   | 40                  | 435                      | -363                        | 72                       |
| 2018-2019 | 1            | -1               | 0                      | 148            | 41                 | 8                    | 22                  | 219                      | -380                        | -161                     |
| Average   | 2            | -2               | 0                      | 215            | 56                 | 10                   | 32                  | 314                      | -344                        | -30                      |